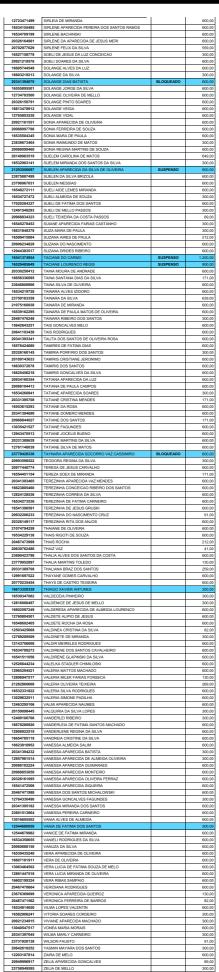

#### MUNICÍPIO DE JAGUARIAÍVA José Sloboda - Prefeito Municipal

POSTOS PELANDA COMBUSTÍVEIS LTDA EMPRESA (S) DETENTORA(S) DA ATA

|             | Responsavel Familiar                   |                       | Total    |
|-------------|----------------------------------------|-----------------------|----------|
| NIS         | NOME                                   | SITUAÇÃO<br>BENEFÍCIO | (R\$)    |
| 12812371511 | ABEL DOS SANTOS VIEIRA                 |                       | 600,00   |
| 12984038535 | ADAIANE APARECIDA MARTINS              |                       | 171,00   |
| 23647769327 | ADAIANE MATEUS                         |                       | 600,00   |
| 23879526237 | ADAYLTON DE OLIVEIRA                   |                       | 91,00    |
| 21204564436 | ADEMILDA APARECIDA MOREIRA             |                       | 300,00   |
| 12525245522 | ADILEIDE MARIA MARQUES                 |                       | 600,00   |
| 23810314745 | ADILSON ASSIS MACIEL                   |                       | 300,00   |
| 12451590442 | ADILSON GRUNVALD CAPILE BARBOZA        |                       | 300,00   |
| 12506438442 | ADIUSO DINIZ                           |                       | 300,00   |
| 16108036045 | ADRIAN DA SILVA FRUDELI                |                       | 600,00   |
| 16136203058 | ADRIANA APARECIDA LEMES MIRANDA        |                       | 600,00   |
| 16007595901 | ADRIANA DA SILVA DE LIMA               |                       | 600,00   |
| 12988856496 | ADRIANA DE FATIMA SOUZA                |                       | 600,00   |
| 16136855071 | ADRIANA SUELEM PROENCA AMARAL          | SUSPENSO              | 1.200,00 |
| 16156810928 | ADRIANE DA APARECIDA CASAGRANDE        |                       | 600,00   |
| 20341398793 | ADRIANE DE PAULA GONCALVES DE JESUS    |                       | 600,00   |
| 20341399250 | ADRIANE DUARTE                         | BLOQUEADO             | 600,00   |
| 20159095276 | ADRIANE LUCIO DA SILVA                 |                       | 300,00   |
| 20331388051 | ADRIELE MOREIRA FRANCA DA SILVA        |                       | 300,00   |
| 16023368639 | ADRIELE RIBEIRO                        |                       | 300,00   |
| 16023368582 | ADRIELLE MARTINS MIRANDA               |                       | 600,00   |
| 10653051929 | AIRTON RANKEL                          |                       | 300,00   |
| 12758732531 | ALBA APARECIDA DE OLIVEIRA             |                       | 300,00   |
| 12146463440 | ALCIDES SERGIO DE SOUZA                |                       | 600,00   |
| 16023422730 | ALCIELE DEBORA APARECIDA DE MATO       | BLOQUEADO             | 600,00   |
| 16009049289 | ALCINEIA DOS SANTOS                    |                       | 600,00   |
| 10891481963 | ALCIONE BARROS DOS SANTOS              |                       | 600,00   |
| 12717314514 | ALDA DE PAULA GOUVEIA                  |                       | 600,00   |
| 23880947852 | ALDAIANE CRISTINA MACENO               |                       | 600,00   |
| 12958334513 | ALDELI DE SOUZA DOS SANTOS             |                       | 176,00   |
| 20467472755 | ALESANDRA GONCALVES VIEIRA             |                       | 601,00   |
| 21030772667 | ALESANDRA OLIVEIRA                     |                       | 600,00   |
| 12757126514 | ALESSANDRA DE FATIMA DE PAULA          |                       | 600,00   |
| 13055612530 | ALESSANDRA DE OLIVEIRA ABREU           |                       | 600,00   |
| 16015996308 | ALESSANDRA DE OLIVEIRA SAMPAIO         |                       | 600,00   |
| 13222884535 | ALESSANDRA GONCALVES DE ALMEIDA SILVA  |                       | 259,00   |
| 12751416510 | ALESSANDRA MARA LONGO                  |                       | 600,00   |
| 13014521514 | ALESSANDRA MAYARA GONCALVES DOS SANTOS | 1                     | 300,00   |
| 16129393750 | ALESSANDRA MENDES                      |                       | 130,00   |
| 20330250439 | ALESSANDRA MOURA DE ANDRADE            |                       | 600.00   |